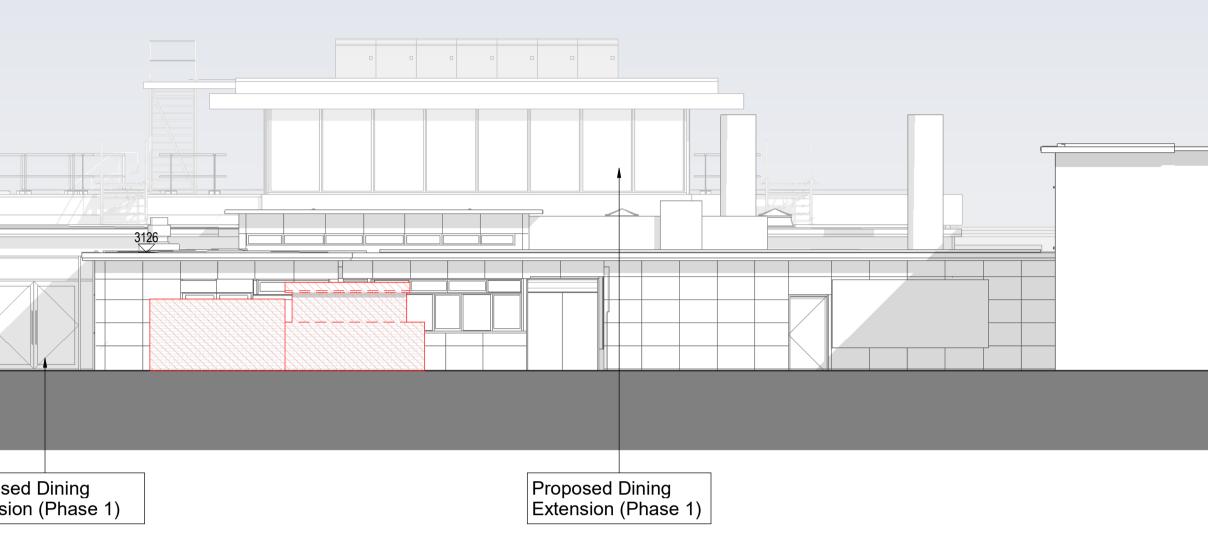

|     | RF - Tower<br>  |                                                                                                                                     |                        |                                                 |        |                   |                    |    |   |                    |
|-----|-----------------|-------------------------------------------------------------------------------------------------------------------------------------|------------------------|-------------------------------------------------|--------|-------------------|--------------------|----|---|--------------------|
|     |                 |                                                                                                                                     |                        |                                                 |        |                   |                    |    |   |                    |
|     |                 |                                                                                                                                     |                        |                                                 |        |                   |                    |    |   |                    |
|     |                 |                                                                                                                                     |                        |                                                 |        |                   |                    |    |   |                    |
|     | 00 - Ground Flo | or                                                                                                                                  |                        |                                                 |        |                   | 2856               |    |   |                    |
|     | 0               |                                                                                                                                     |                        |                                                 |        |                   |                    |    |   |                    |
|     |                 | Elevation Ca<br>Scale: 1:100<br>REFER TO DRAWING NO.30                                                                              |                        | h Existing Phase                                | e 4    |                   |                    |    | ļ | Propose<br>Extensi |
|     | RF - Tower      |                                                                                                                                     |                        |                                                 |        |                   |                    |    |   | 16                 |
| 183 | 14750           |                                                                                                                                     |                        |                                                 |        |                   |                    |    |   |                    |
|     |                 |                                                                                                                                     |                        |                                                 |        |                   |                    |    |   |                    |
|     |                 |                                                                                                                                     |                        |                                                 |        |                   | Approx. 44         | 50 |   |                    |
|     |                 |                                                                                                                                     |                        |                                                 |        | 2856              |                    |    |   |                    |
|     | 00 - Ground Flo | or                                                                                                                                  |                        |                                                 |        |                   | Ð                  |    |   |                    |
|     | 0               |                                                                                                                                     |                        |                                                 |        |                   |                    |    |   |                    |
|     | I               | Elevation Ca                                                                                                                        | anopy - Nort           | h Proposed Pha                                  | se 4   |                   |                    |    | I | Propose<br>Extensi |
|     |                 | KEY: EXTERNAL ELEVATI   1 Product: Dining Cladding<br>Colour: Equitone Lunara H<br>to complement existing brown                     | lessian or similar 11  | Product: Rooflight<br>Colour: to match existing |        |                   |                    |    |   |                    |
|     | -               | 2 Product: Curtain Wall with V<br>Colour: Dark grey<br>3 Product: Brise Soleil<br>Colour: White                                     |                        |                                                 |        |                   |                    |    |   |                    |
|     | -               | 4 Product: 6th Form Cladding<br>Colour: Equitone Natura - 0                                                                         |                        |                                                 |        |                   |                    |    |   |                    |
|     | -               | 5 Product: Existing 6th Form 7<br>Colour: White<br>6 Product: Plinth<br>Colour: Dark grey to match                                  |                        | Broduct: Motel concerv (with clear clear        | ing)   |                   |                    |    |   |                    |
|     | -               | Product: Window & Door with Colour:   Dark grey to match Dark grey to match   8 Product: Curtain Wall Colour:   Dark grey Dark grey | th louvres 17 17 17 18 | Braduet: Corrugated match cost                  | adding | DEMOLITION NOTES: | s to be demolished |    |   |                    |
|     | -               | 9 Product: Roof Fascia<br>Colour: Dark grey                                                                                         | 19                     | Product: Windows<br>Colour: Dark grey           |        | Demolished Exte   |                    |    |   |                    |
|     |                 | 10 Product: Collapsible railings<br>Colour: Galvanised                                                                              | 20                     | Product: PV Panel                               |        | Refer to plans &  | รรรณงกร 2150.      |    |   |                    |