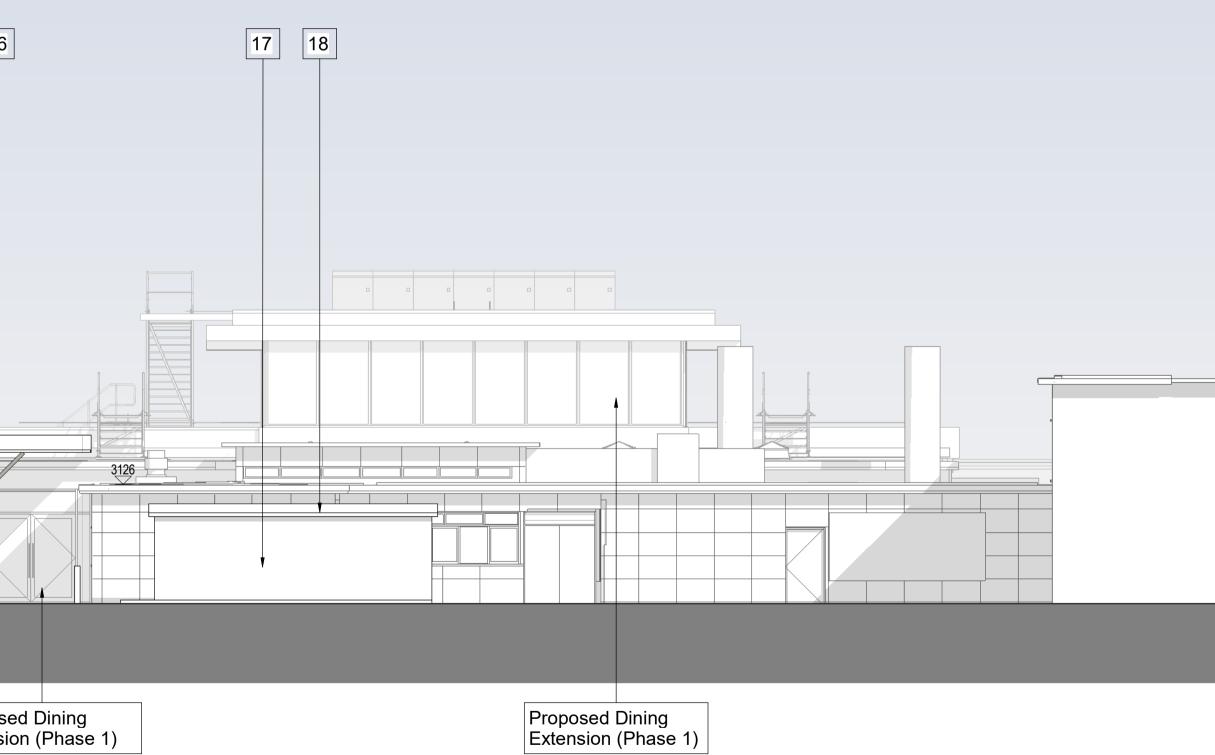

|     | RF - Tower<br>  |                                                                                                                                     |                        |                                                 |        |                   |                    |    |   |                    |
|-----|-----------------|-------------------------------------------------------------------------------------------------------------------------------------|------------------------|-------------------------------------------------|--------|-------------------|--------------------|----|---|--------------------|
|     |                 |                                                                                                                                     |                        |                                                 |        |                   |                    |    |   |                    |
|     |                 |                                                                                                                                     |                        |                                                 |        |                   |                    |    |   |                    |
|     |                 |                                                                                                                                     |                        |                                                 |        |                   |                    |    |   |                    |
|     | 00 - Ground Flo | or                                                                                                                                  |                        |                                                 |        |                   | 2856               |    |   |                    |
|     | 0               |                                                                                                                                     |                        |                                                 |        |                   |                    |    |   |                    |
|     |                 | Elevation Ca<br>Scale: 1:100<br>REFER TO DRAWING NO.30                                                                              |                        | h Existing Phase                                | e 4    |                   |                    |    | ļ | Propose<br>Extensi |
|     | RF - Tower      |                                                                                                                                     |                        |                                                 |        |                   |                    |    |   | 16                 |
| 183 | 14750           |                                                                                                                                     |                        |                                                 |        |                   |                    |    |   |                    |
|     |                 |                                                                                                                                     |                        |                                                 |        |                   |                    |    |   |                    |
|     |                 |                                                                                                                                     |                        |                                                 |        |                   | Approx. 44         | 50 |   |                    |
|     |                 |                                                                                                                                     |                        |                                                 |        | 2856              |                    |    |   |                    |
|     | 00 - Ground Flo | or                                                                                                                                  |                        |                                                 |        |                   | Ð                  |    |   |                    |
|     | 0               |                                                                                                                                     |                        |                                                 |        |                   |                    |    |   |                    |
|     | I               | Elevation Ca                                                                                                                        | anopy - Nort           | h Proposed Pha                                  | se 4   |                   |                    |    | I | Propose<br>Extensi |
|     |                 | KEY: EXTERNAL ELEVATI   1 Product: Dining Cladding<br>Colour: Equitone Lunara H<br>to complement existing brown                     | lessian or similar 11  | Product: Rooflight<br>Colour: to match existing |        |                   |                    |    |   |                    |
|     | -               | 2 Product: Curtain Wall with V<br>Colour: Dark grey<br>3 Product: Brise Soleil<br>Colour: White                                     |                        |                                                 |        |                   |                    |    |   |                    |
|     | -               | 4 Product: 6th Form Cladding<br>Colour: Equitone Natura - 0                                                                         |                        |                                                 |        |                   |                    |    |   |                    |
|     | -               | 5 Product: Existing 6th Form 7<br>Colour: White<br>6 Product: Plinth<br>Colour: Dark grey to match                                  |                        | Broduct: Motel concerv (with clear clear        | ing)   |                   |                    |    |   |                    |
|     | -               | Product: Window & Door with Colour:   Dark grey to match Dark grey to match   8 Product: Curtain Wall Colour:   Dark grey Dark grey | th louvres 17 17 17 18 | Braduet: Corrugated match cost                  | adding | DEMOLITION NOTES: | s to be demolished |    |   |                    |
|     | -               | 9 Product: Roof Fascia<br>Colour: Dark grey                                                                                         | 19                     | Product: Windows<br>Colour: Dark grey           |        | Demolished Exte   |                    |    |   |                    |
|     |                 | 10 Product: Collapsible railings<br>Colour: Galvanised                                                                              | 20                     | Product: PV Panel                               |        | Refer to plans &  | รรรณงกร 2150.      |    |   |                    |